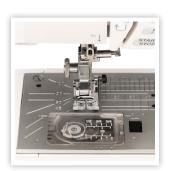

## **SEWING**

- 60 Built-in stitches
- 6 One-step buttonholes
- Manual thread tension control
- One-hand needle threader
- Snap-on presser feet
- Top loading full rotary hook bobbin
- Memorized needle up/down
- Superior Plus Feed System
- 7-Piece feed dog
- Free arm
- Drop feed