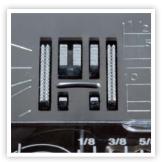

## **JANOME**

QUILTING SET INCLUDED

PATENTED NEEDLE PLATE MARKINGS

ONE-HAND NEEDLE THREADER

SUPERIOR PLUS FEED SYSTEM