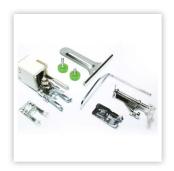

- Maximum stitch width: 7mm
- Maximum stitch length: 5mm
- Extended needle plate
- Lightweight for easy portability, only 12 lb
- Hard cover
- Extension table

**BONUS**: Quilting kit, commemorative pin and 4 red bobbins included