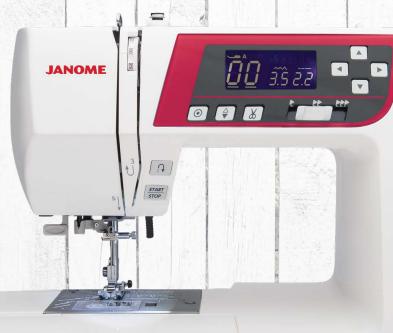

## **SEWING**

- 60 Built-in stitches
- 6 One-step buttonholes
- Manual thread tension control
- One-hand needle threader
- Snap-on presser feet
- Top loading full rotary hook bobbin
- Memorized needle up/down
- Superior Plus Feed System
- 7-Piece feed dog
- Free arm
- Drop feed

- Start/stop button
- Speed control slider
- Locking stitch button
- Memorized automatic thread cutter
- Easy reverse button
- · Auto declutch bobbin winder
- Extra high presser foot lift
- Backlit LCD screen with easy navigation keys
- Foot pressure adjustment

- Maximum stitch width: 7mm
- Maximum stitch length: 5mm
- Extended needle plate
- Lightweight for easy portability, only 12 lb
- Hard cover
- Extension table

**BONUS**: Quilting kit, commemorative pin and 4 red bobbins included