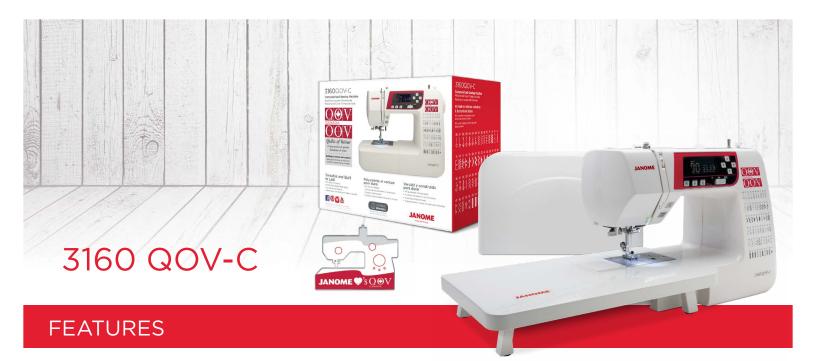

## 3160 QOV-C

3160 QOV-C

- Maximum stitch width: 7mm
- Maximum stitch length: 5mm
- Extended needle plate
- Lightweight for easy portability, only 12 lb
- Hard cover
- Extension table

**BONUS**: Quilting kit, commemorative pin and 4 red bobbins included